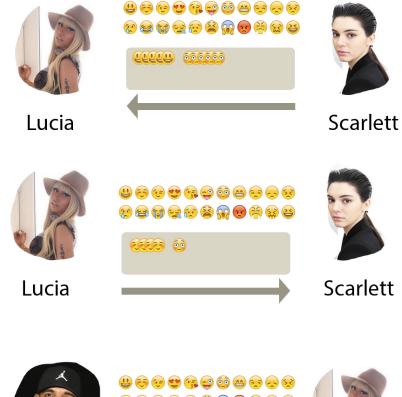

#### **Year 1 Super Couples?**

# When the player is done, they are prompted to decide how they think characters feel about each other.

ninasays.so/gamedesignchallenge