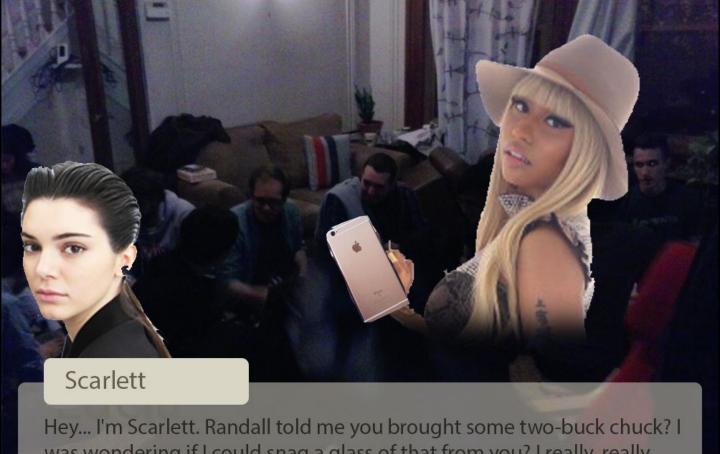

> Which Shows Are Hunk-Heavy (And Which Are Hunk-Lite!)

A daily game guided by player interpretation of

character relationships.

was wondering if I could snag a glass of that from you? I really, really need a drink, hah.

#### Lucia's Phone

Text from James: not gonna be there tonight

Text to James: haha randall is gonna be disappointed he brought your whiskey

Text from James: claire wanted to hang out

Text to James: Ooooh