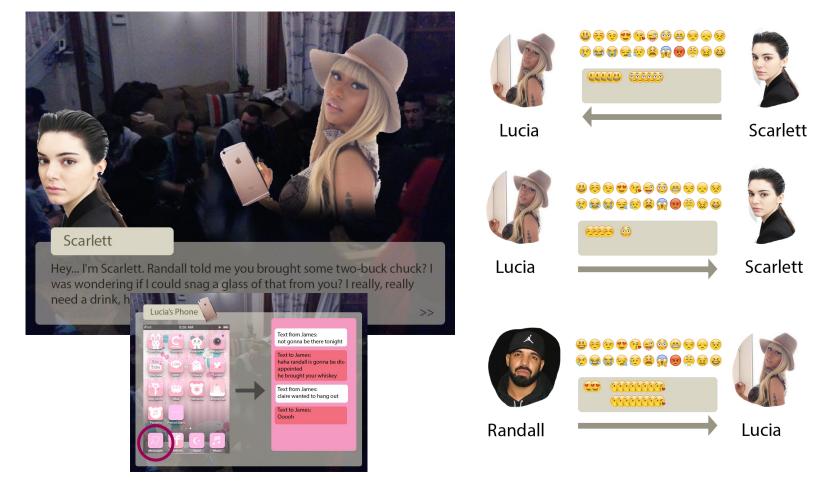

> Which Shows Are Hunk-Heavy (And Which Are Hunk-Lite!)

A daily game guided by player interpretation of

character relationships.

was wondering if I could snag a glass of that from you? I really, really need a drink, hah.

#### Lucia's Phone

Text from James: not gonna be there tonight

Text to James: haha randall is gonna be disappointed he brought your whiskey

Text from James: claire wanted to hang out

Text to James: Ooooh

# When the player is done, they are prompted to decide how they think characters feel about each other.

ninasays.so/gamedesignchallenge