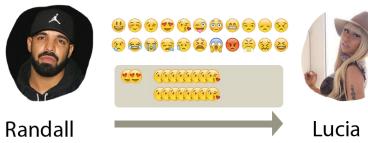

#### **Year 1 Super Couples?**

# When the player is done, they are prompted to decide how they think characters feel about each other.

ninasays.so/gamedesignchallenge